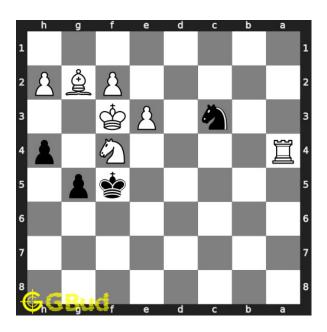

### Easy chess puzzle 0134

Figure 1: Solve this easy chess puzzle 0134. Mate in 1 move @ https://gbud.in/g8jhty1

Figure 2: Solve this chess puzzle online with solution @ https://gbud.in/g8jhty1

Dont forget to check out chess puzzles, easy chess puzzles, medium chess puzzles, hard chess puzzles and chess puzzles collections .

## Solution to easy chess puzzle 0134

At this puzzle, next move is by Black. The objective of the puzzle is to mate in 1 move.

See the interactive solution at the puzzle page