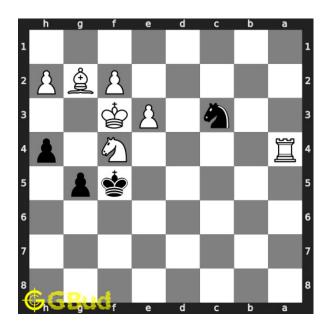

### Easy chess puzzle 0134

Figure 1: Solve this easy chess puzzle 0134. Mate in 1 move @ https://gbud.in/g8jhty1

Figure 2: Solve this chess puzzle online with solution @ https://gbud.in/g8jhty1

Dont forget to check out chess puzzles, easy chess puzzles, medium chess puzzles, hard chess puzzles and chess puzzles collections .

#### Solution 1

**Initial board position** This is the initial board position of easy chess puzzle 0134.

Figure 3: Initial board position of easy chess puzzle 0134

 ${\bf Move \ 1} \quad {\rm Move \ by \ black}$ 