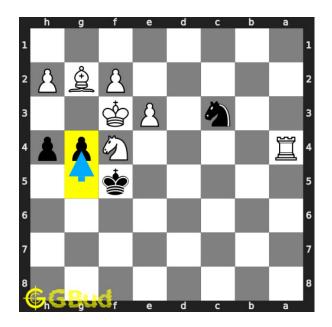

Figure 4: g4#

this is called david and goliath mate as the pawn is giving the checkmate. this is how you can mate in 1 move.

#### Right moves for the solution to the easy chess puzzle 0134

Based on the objective of the puzzle, you have to make the right moves. Following are the right moves

1. g4#

#### Explanation for the moves

- 1. g4# This is called David and Goliath mate as the pawn is giving the checkmate. This is how you can mate in 1 move.
- 2. For right move Good. you had successfully had a David and Goliath mate.
- 3. For wrong move You should have used the pawn to end the game. Dont give up yet