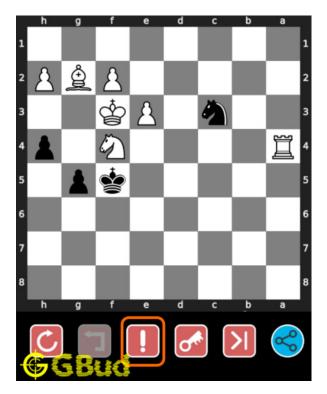

# Easy Chess puzzle # 0134 - Mate in 1 move

Solve this easy chess puzzle and improve your chess games through improvement of your chess strategies and chess tactics.

Puzzle No : 0134

Difficulty level : Easy

Description : Mate in 1 move

Next Move : Black

Player level : Beginner

Short URL for puzzle : https://gbud.in/g8jhty1

### Easy chess puzzle 0134

Figure 1: Solve this easy chess puzzle 0134. Mate in 1 move @ https://gbud.in/g8jhty1

Figure 2: Solve this chess puzzle online with solution @ https://gbud.in/g8jhty1

Dont forget to check out chess puzzles, easy chess puzzles, medium chess puzzles, hard chess puzzles and chess puzzles collections .

# How to get help for moves in the easy chess puzzle 0134

To get help or the possible next moves in the puzzle, , follow the steps given below

- 1. Go to the puzzle page
- 2. Click the help button (exclamation mark as shown below) to get help or suggestion on next possible move

Figure 10: Click the help button to get help on next move @ https://gbud. $\rm in/g8jhty1$ 

Figure 11: Solve more easy puzzles @ https://gbud.in/chsezpz

Figure 12: Solve other puzzles @ https://gbud.in/chsgppz