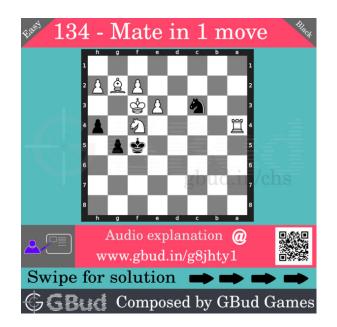

### Easy chess puzzle 0134

Figure 1: Solve this easy chess puzzle 0134. Mate in 1 move @ https://gbud.in/g8jhty1

Figure 2: Solve this chess puzzle online with solution @ https://gbud.in/g8jhty1

Dont forget to check out chess puzzles, easy chess puzzles, medium chess puzzles, hard chess puzzles and chess puzzles collections .

## Solution to easy chess puzzle 0134

At this puzzle, next move is by Black. The objective of the puzzle is to mate in 1 move.

See the interactive solution at the puzzle page