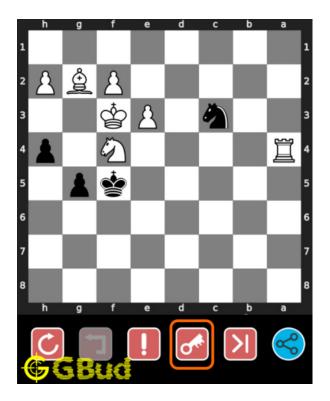

## How to view the solution to easy chess puzzle 0134

To view the solution to this puzzle, follow the steps given below

- 1. Go to the puzzle page
- 2. Click the solution button (Key as shown below) to view the solution

Figure 9: Click the solution button to view solutions @ https://gbud.in/g8jhty1