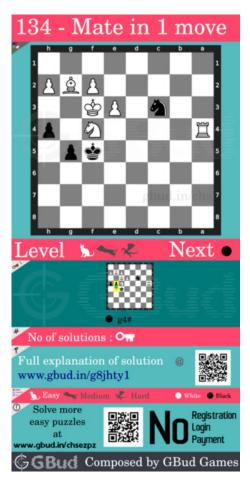

# Easy Chess puzzle # 0134 - Mate in 1 move

Solve this easy chess puzzle and improve your chess games through improvement of your chess strategies and chess tactics.

Puzzle No : 0134

Difficulty level : Easy

Description : Mate in 1 move

Next Move : Black

Player level : Beginner

Short URL for puzzle : https://gbud.in/g8jhty1

### Easy chess puzzle 0134

Figure 1: Solve this easy chess puzzle 0134. Mate in 1 move @ https://gbud.in/g8jhty1

Figure 2: Solve this chess puzzle online with solution @ https://gbud.in/g8jhty1

Dont forget to check out chess puzzles, easy chess puzzles, medium chess puzzles, hard chess puzzles and chess puzzles collections .